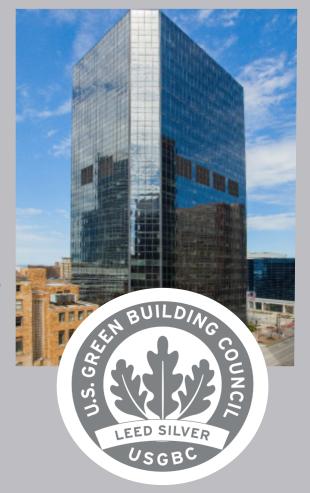

### SUPERIOR A V E N U E

The 28-story and 350' tall Class-A office building known as 1111 Superior was built by Skidmore, Owings & Merrill/Hatfield in 1984. The property's efficient floor plates, superior amenities and prime views of Lake Erie presents **an excellent and rare opportunity for Cleveland's prestigious companies**. 1111 Superior stands above it's competition in the market, the building is one of the few office buildings in Downtown Cleveland focusing on sustainability and energy efficiency. 1111 Superior was awarded the LEED silver certification in 2017 and is rated one of the most energy efficient buildings by energy star.