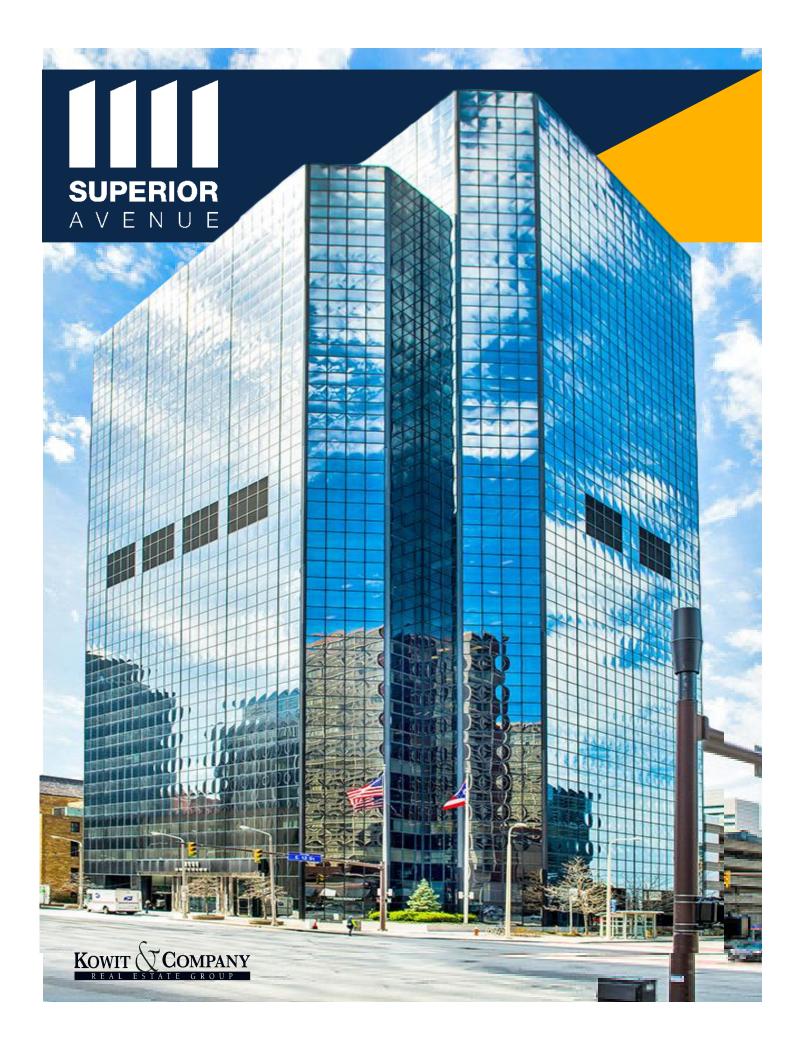

### SUPERIOR A V E N U E

The 28-story and 350' tall Class-A office building known as 1111 Superior was built by Skidmore, Owings & Merrill/Hatfield in 1984. The property's efficient floor plates, superior amenities and prime views of Lake Erie presents **an excellent and rare opportunity for Cleveland's prestigious companies**. 1111 Superior stands above it's competition in the market, the building is one of the few office buildings in Downtown Cleveland focusing on sustainability and energy efficiency. 1111 Superior was awarded the LEED silver certification in 2017 and is rated one of the most energy efficient buildings by energy star.