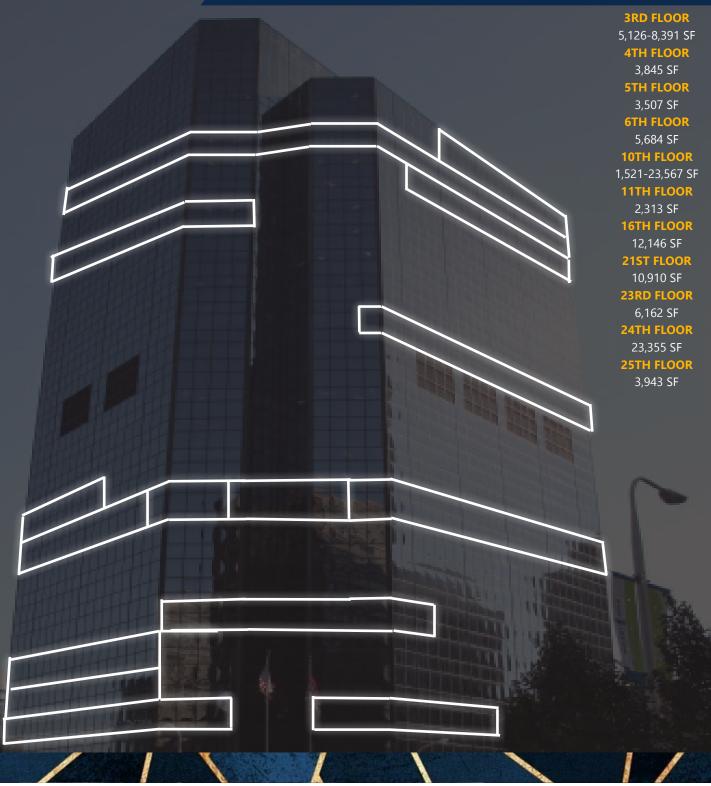

NEW LOBBY DESIGN

Vibrant, recently renovated lobby with modern floor-to-ceiling LED illuminated wall **A CLEVELAND FIRST** 





#### UNMATCHED VIEWS

Extraordinary Lake Erie and Downtown Cleveland views; Substantial light exposure and window lines in every office

#### CONFERENCE & EVENT CENTER

Modern conferencing facility including a separate board room for meetings, training room, kitchen area and WiFi lounge



# THE FACTS







#### ADDRESS

1111 Superior Avenue Cleveland, Ohio 44114

#### YEAR BUILT

1983 - Renovated 2016

BUILDING

28-Story - 597,443 RSF Class A Building

AVAILABLE SQUARE FEET

108,949 RSF

PARKING

509-space on-site garage

RATES / ESCALATIONS

\$19.50 SF / Base Year

JANITORIAL

Included; 5 nights a week

SECURITY

24-hour manned security

### AVAILABILITY





# LOCATION





For Leasing, Contact:

**Myrna Previte** 

(216) 514-1400

mprevite@kowitrealestate.com